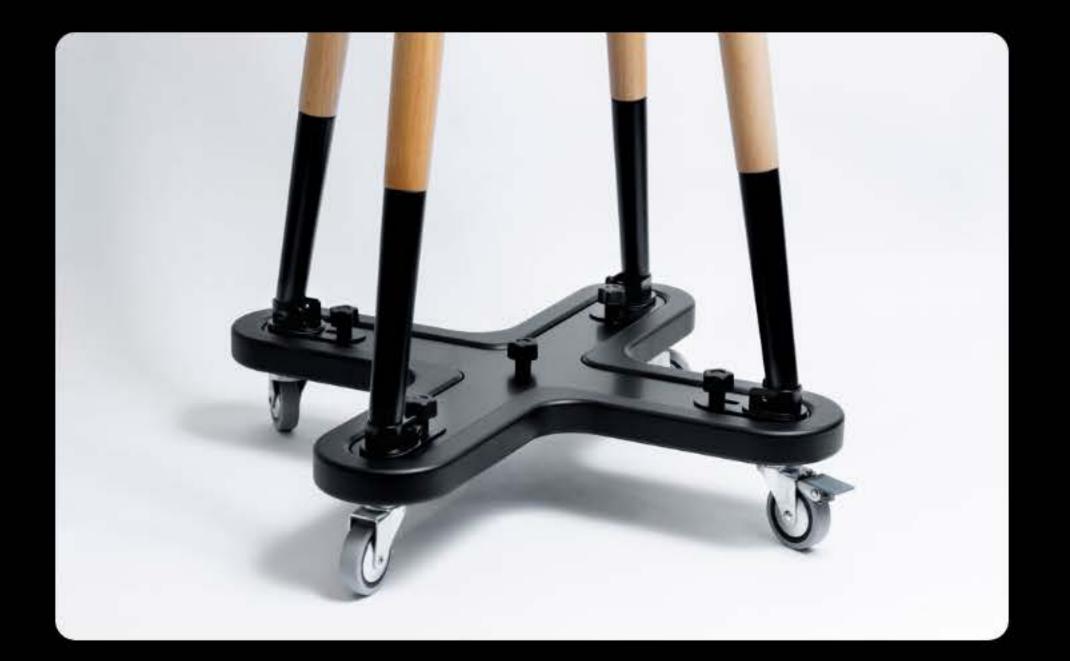

## Wheeled platform

For an easy transportation between different rooms and spaces