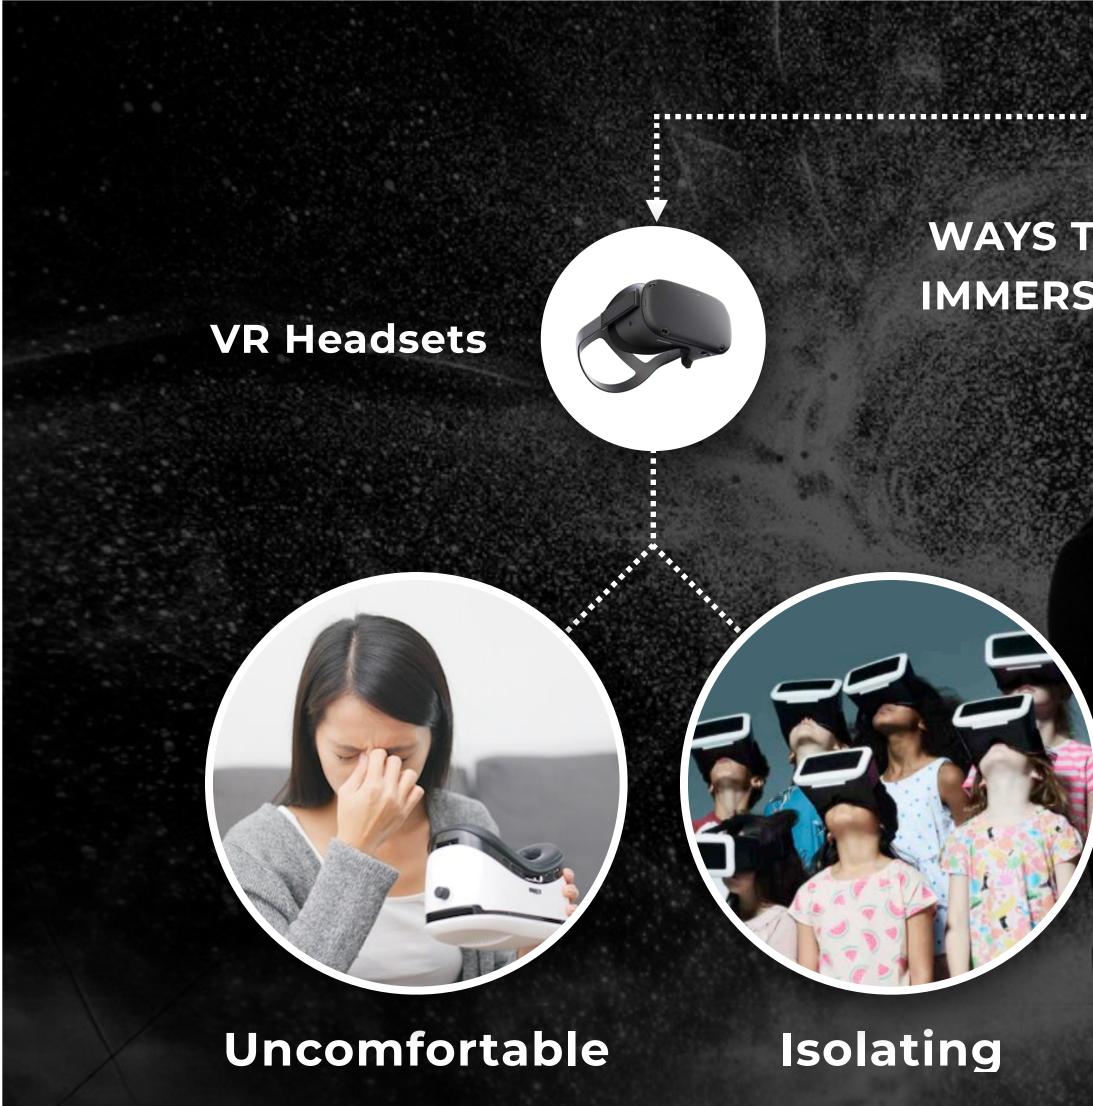

# WAYS TO PERCEIVE IMMERSIVE MEDIUM

## **Domes & Caves**

20 195

50 EUR

50

...............................

# Expensive

# Complex