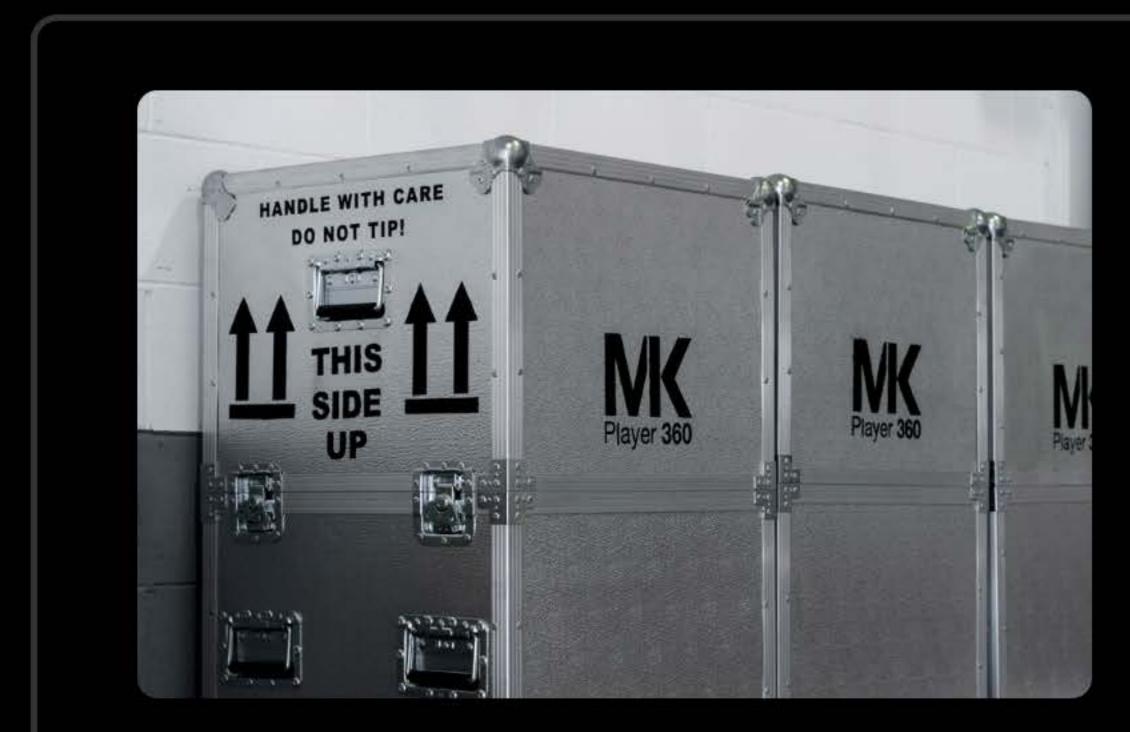

dwide

Manage MK360 remotely, with analytics and admin tools

User friendly control via your smartphone





# **MK**360 Technical specifications

## **Optimal placement**

Floor surface: 10-150m2 / ceiling h 2,5-5m. Total darkness and white or clear color walls. Domes between 5-15m diameter. Distance to frontal projection wall: 2,5 - 5m



## Projection features

- Full HD 1080p
- 2500 lumen
- 200° horizontal

## Audio features

- 5" mono enclosed audio
- 105w power
- XLR stereo inputs
- Jack stereo inputs

### Power consumption

300W MAX / 31W standby

## Dimensions

180cm high x 42cm diameter 32kg weight



## Media specifications

mp4, H264, Equirectangular 4K (3840x2160p), 30pfs, AAC stereo 44,1/48KHz. Also: .jpg / .obj

### Internet

Not required







# MK360 Optional accessories



## Flightcase

Bespoke flight case for easy transportation. 56x56x100 cm



## Wheeled platform

For an easy transportation between different rooms and spaces



## COMPETITION

Our most direct competitors comprise companies selling semi-immersive solutions such as theater VR, domes and cave systems.

|    | ompanies ><br>enefits v | Igloovision  | Holodome     | Scre |
|----|-------------------------|--------------|--------------|------|
| Fu | ull immersivity         | $\checkmark$ | $\checkmark$ | -    |
| Si | ckness free             | $\checkmark$ | $\checkmark$ |      |
| Fu | ull interactivity       | $\checkmark$ |              | -    |
| М  | arketplace              |              |              | _    |
| Sp | oatial Calibration      |              |              | _    |
| Af