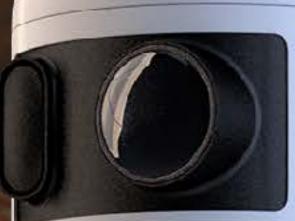

# **MK**360 Technical specifications

## Projection features

- Full HD 1080p
- 2500 lumen
- 200° horizontal