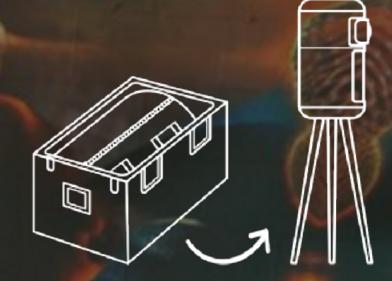

# MK360 Optional accessories

## Flightcase

Bespoke flight case for easy transportation. 56x56x100 cm

## Wheeled platform

For an easy transportation between different rooms and spaces