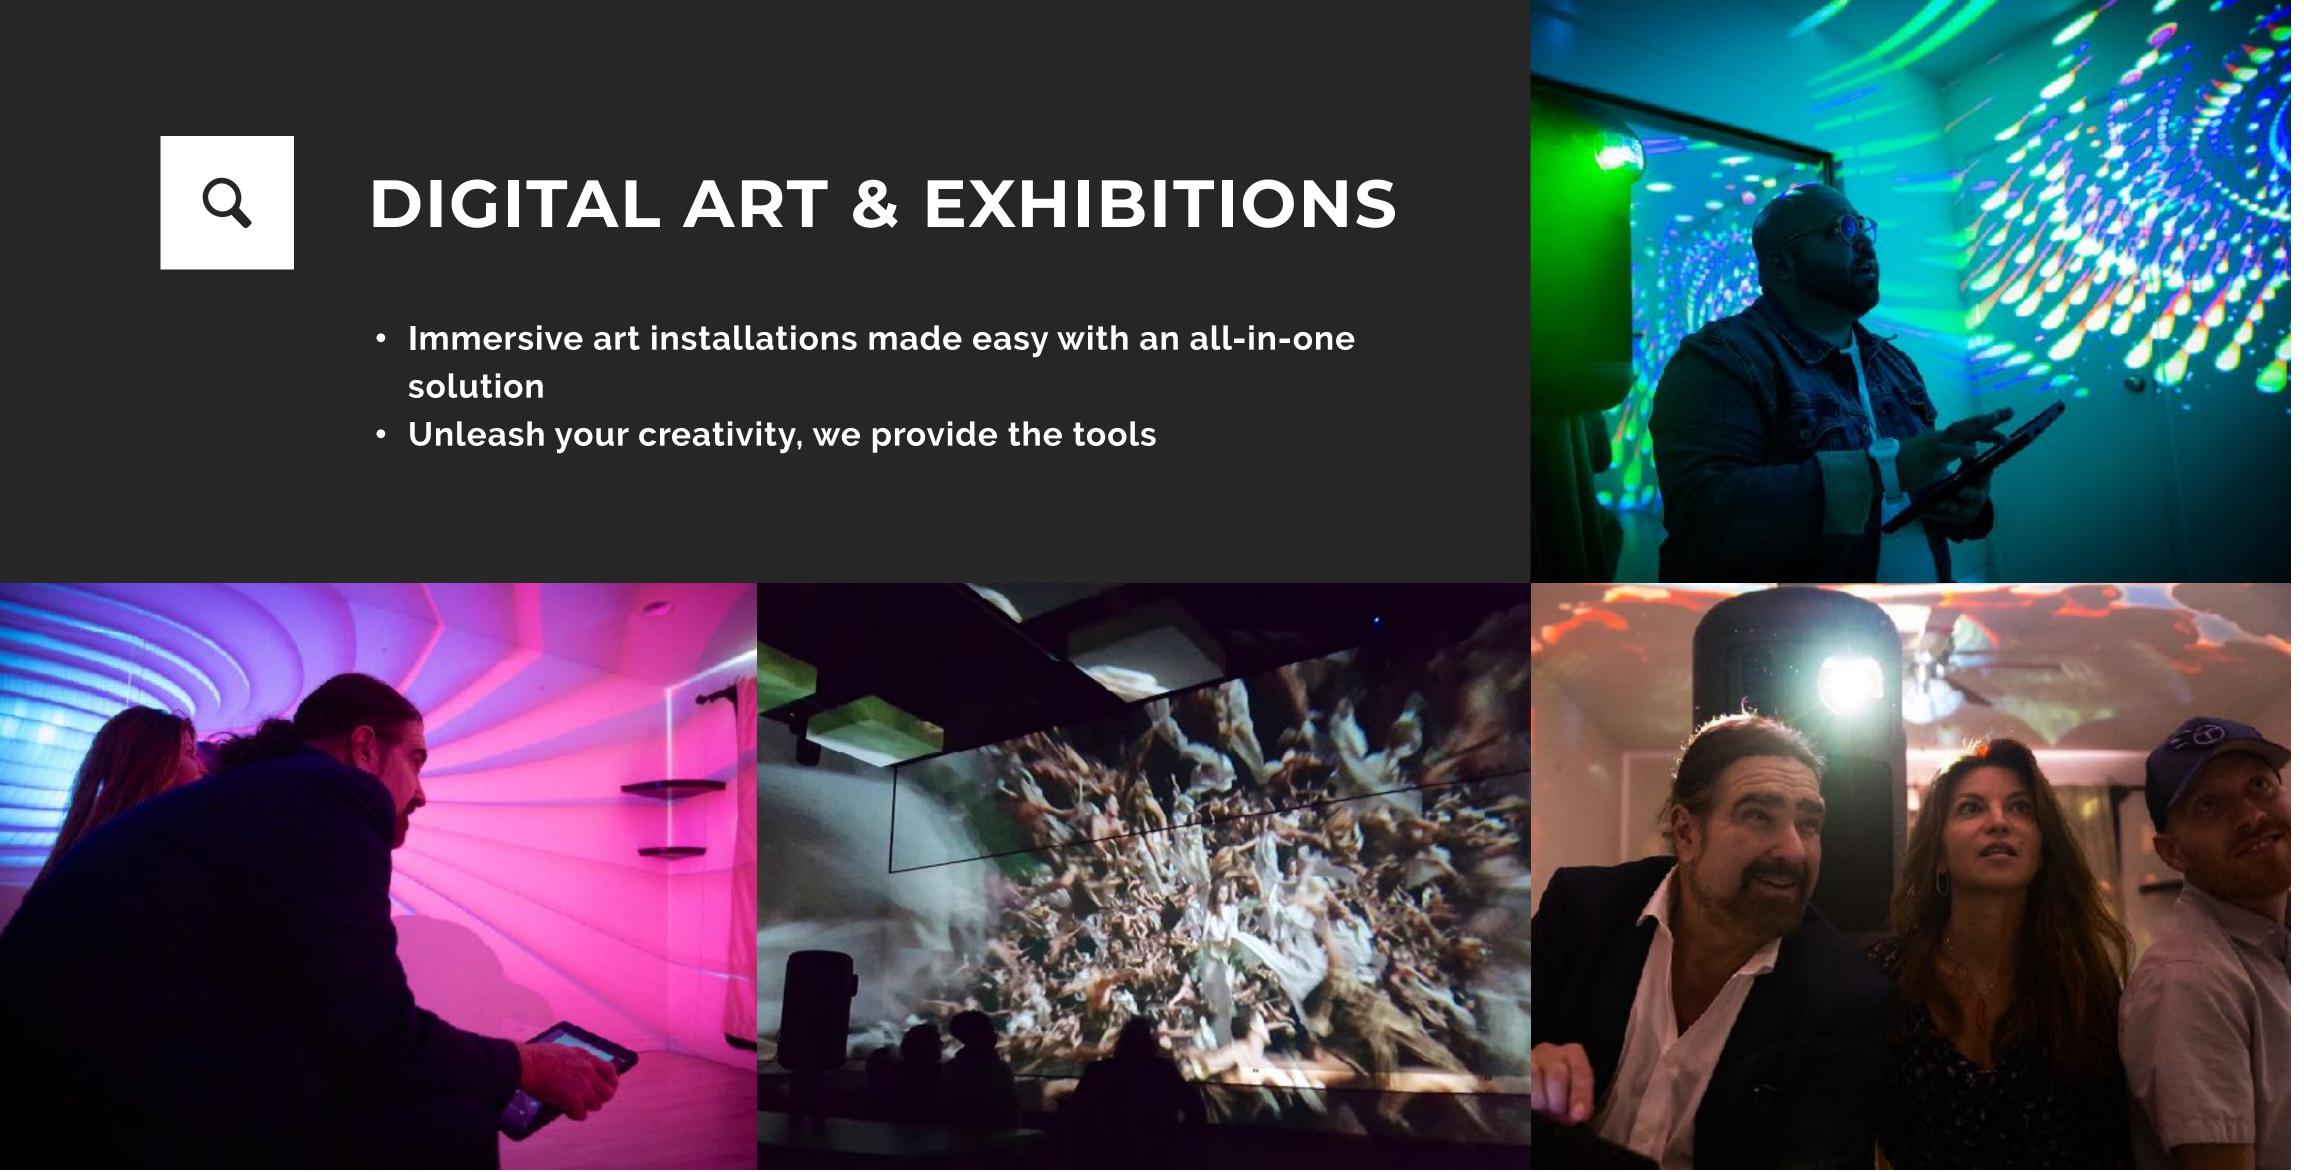

# **MK**360 Pioneering content and creators

# **MK**360 Case Study: The Albert Project - Canada

The impact of immersive technologies for the treatment of Alzheimer and dementia in long-term care

Research project focused on improving the quality of life of people living with dementia, their family members and caregivers through VR technology.

The Broomx MK360 is used to create immersive relaxation therapies, improving cognitive function and memory stimulation immersively using Virtual reality and a curated selection of emotive audio.

**3** long-term care homes