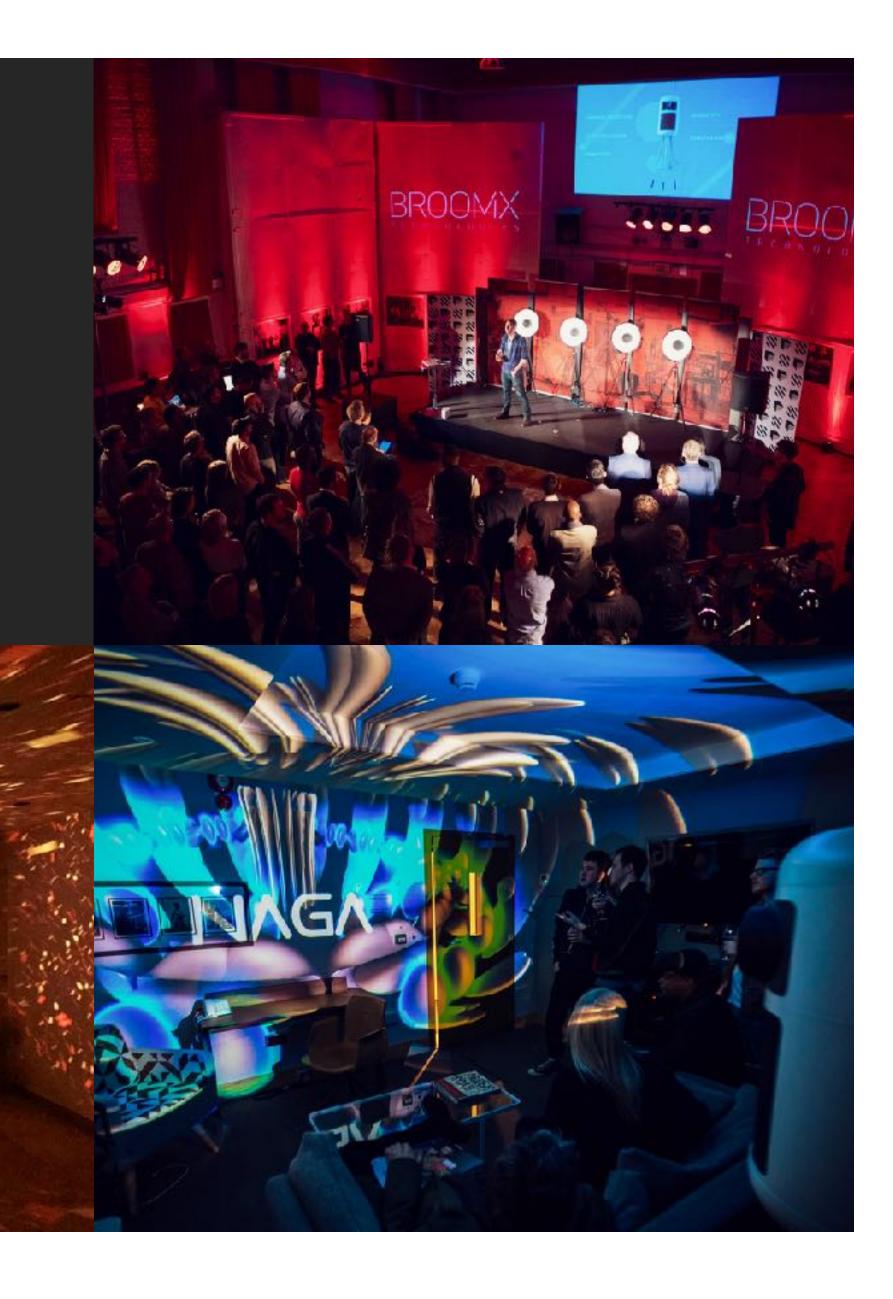

# THE WORLD'S FIRST IMMERSIVE PROJECTOR

Multi-person VR

No headset

Any media

# Plug & Play 5 minute setup

3 walls + ceiling projection

# C COMPLETE SYSTEM

# HARDWARE **& SOFTWARE**

**BROOMX** proprietary software works seamlessly with the hardware to:

- adapt any 360° content to any room shape and size.

- play anything created for other VR devices: standard video files, Unity interactive apps and more. You can also upload your own content via USB or network.