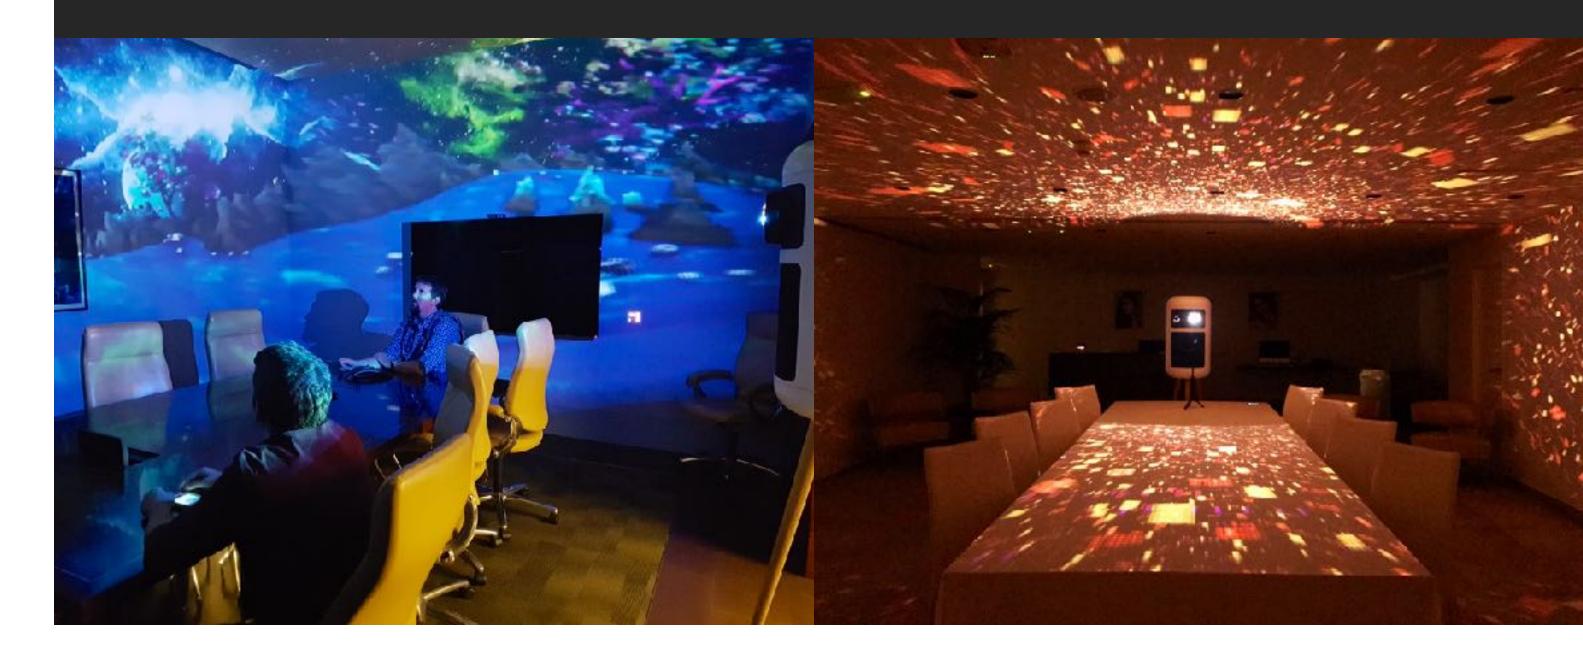

# Multisensory room

Healthcare solutions

Seamless integration with existing or new appliances to create multisensory rooms