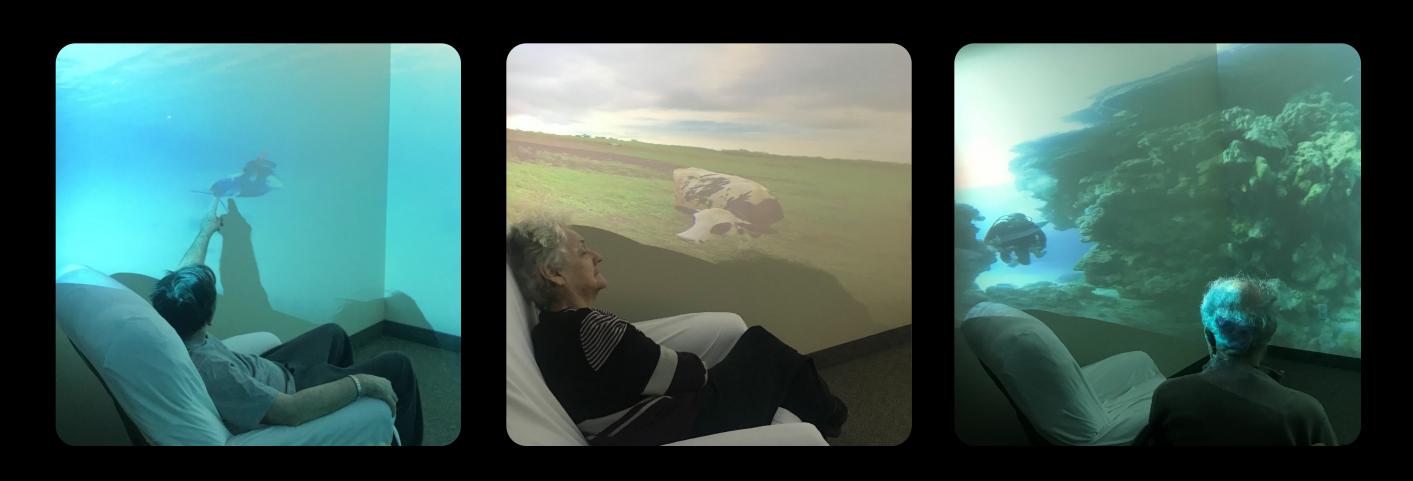

# **MK**360 Case Study: The Albert Project - Canada

The impact of immersive technologies for the treatment of Alzheimer and dementia in long-term care

Research project focused on improving the quality of life of people living with dementia, their family members and caregivers through VR technology.

The Broomx MK360 is used to create immersive relaxation therapies, improving cognitive function and memory stimulation immersively using Virtual reality and a curated selection of emotive audio.

**3** long-term care homes

**325** participants

# **30%** reduction

in the use of psychotropic medications to treat responsive behaviours