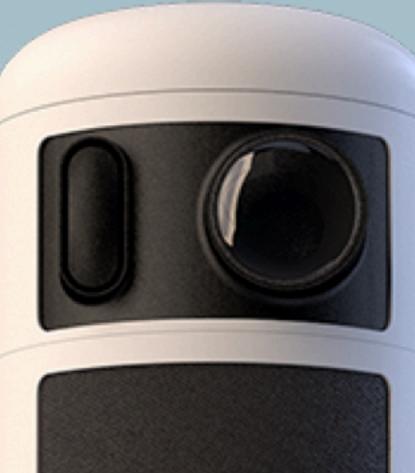

# INTRODUCING MK360

# THE WORLD'S FIRST IMMERSIVE PROJECTOR

Multi-person VR

No headset

Any media

# Plug & Play 5 minute setup

3 walls + ceiling projection